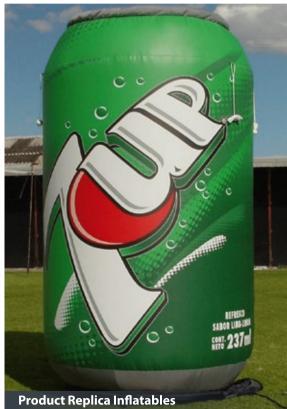

suite of solutions that are visually spectacular and offer a range of versatile configurations that will transform your BTL marketing campaigns.

Easily adaptable, they can be set up in many different ways including single, double, triple and multiple-span configurations, transforming virtually any outdoor space into a polished, professional and cutting-edge brand experience zone.

To ensure you realize return on your investment our proposition is 360°:



Conceptualise & Design



Source & Purchase



Deploy & Manage



Store & Maintain



# **Custom Branded Structures**

Our branded tents have the dual purpose of providing both eyecatching branding as well as shelter.

These are ideal for promotions, festivals, sports events and golf days.







#### **Custom Branded Inflatables**









#### **Turf and Wooden Floor**









## Let's converse!

+254 740 476 157 | info@simplyhot.net Dik Dik Gardens, Kileleshwa. Hse No. 14