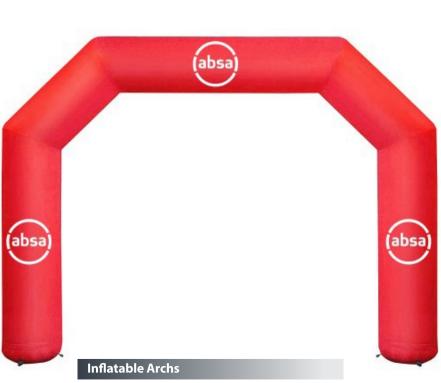

a suite of solutions that are visually spectacular and offer a range of versatile configurations that will transform your BTL marketing campaigns.

Easily adaptable, they can be set up in many different ways including single, double, triple and multiple-span configurations, transforming virtually any outdoor space into a polished, professional and cutting-edge brand experience zone.

To ensure you realize return on your investment our proposition is 360°:



Conceptualise & Design



Source & Purchase



Deploy & Manage



Store & Maintain



# **Custom Branded Structures**

Our branded tents have the dual purpose of providing both eyecatching branding as well as shelter.

These are ideal for promotions, festivals, sports events and golf days.







#### **Custom Branded Inflatables**









#### **Turf and Wooden Floor**









## Let's converse!

+254 740 476 157 | info@simplyhot.net Dik Dik Gardens, Kileleshwa. Hse No. 14