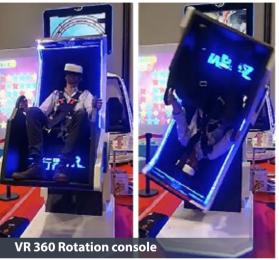

#### **Mixed Reality Technology**

- VR 360 Rotation Console
- VR Racing Console
- VR Kids Console
- VR Headset Console