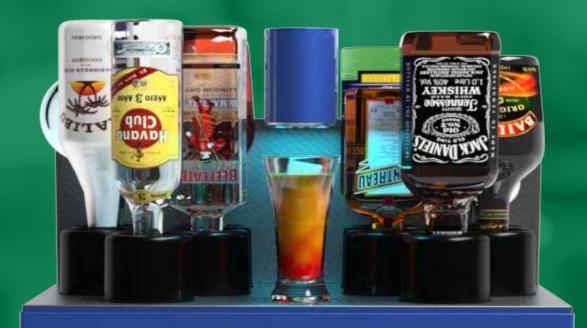

## How it Works...

Use your admin interface to create your cocktail recipes or personalize the pre-configured ones.

Fill the machine's with the bottles that you want for the recipes you selected.

Use the machine's touch screen to select the cocktail you want to make.

Place a glass or the shaker in the machine.

Your cocktail is ready to be enjoyed!

To see the mixo two in action!

34
CLASSIC
COCKTAILS

LEARN MORE

Including Americano, Blue Lagoon, Campari Sour & Cosmopolitan