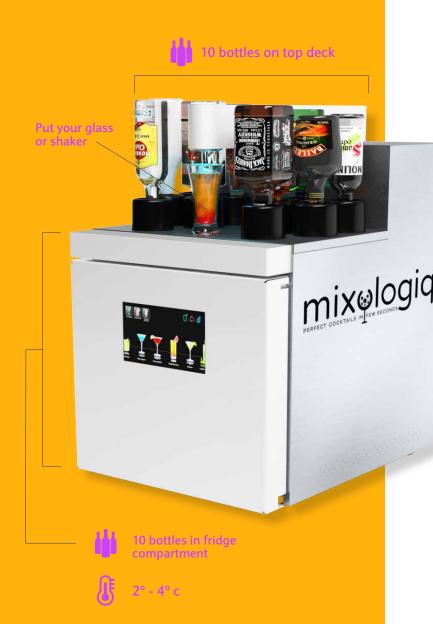

## The Smart Mixo Two machine simplifies your life

The Smart Mixo Two measures out alcohols, juices, syrups in milliliters!

The functionalities, the precise measurements and the fresh products used in the Smart Mixo Two guarantee an excellent cocktail, every time.

Thanks to its measurement system, the Smart Mixo Two can cut your production costs by preventing overpours and wastage of raw materials.

Thanks to its self-cleaning feature, the Smart Mixo Two requires very little maintenance.

The touch-screen interface offers user management and rights management functionalities to ensure secure access and use of the Smart Mixo Two.

## How it Works...

Use your admin interface to create your cocktail recipes or personalize the pre-configured ones.

Fill the machine's with the bottles that you want for the recipes you selected.

Use the machine's touch screen to select the cocktail you want to make.

Place a glass or the shaker in the machine.

Your cocktail is ready to be enjoyed!

To see the mixo two in action!

34
CLASSIC
COCKTAILS

LEARN MORE

Including Americano, Blue Lagoon, Campari Sour & Cosmopolitan