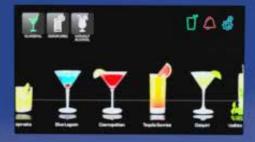

In less than 30 seconds, you can have your Classic, Mocktail or Signature cocktails ready, using any of the 100 preconfigured recipes that include some of the world famous; Mojito, Caipirinha, Daiquiri, Margarita, Blue Lagoon, Piña Colada, Sex on the Beach, Caipiroska, Cosmopolitan, and the list goes on.

These recipes are also personalizable, allowing you to make Signature Cocktails.

N ON INVESTMENT PUTS ON THE SHOW

CLICKS
TO ORDER COCKTAIL

30 SECONDS TO MAKE COCKTAIL

150
COCKTAILS
BEFORE RELOAD

300 RECIPES PROGRAMMED