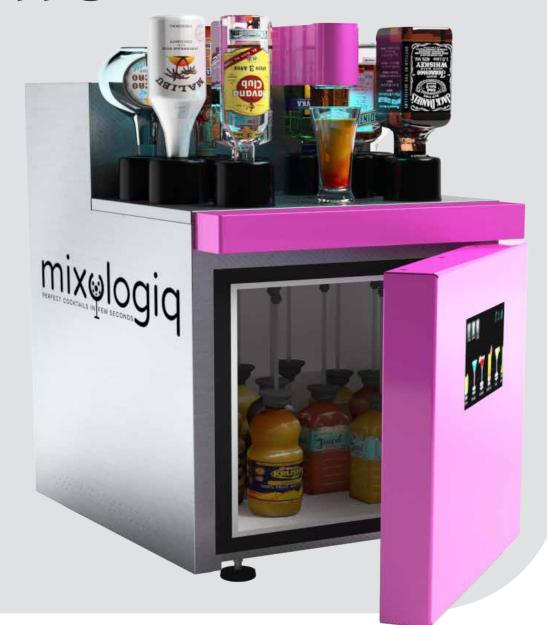

### The Mixo Two

THE SMART MIXOLOGIST

The Smart Mixo Two is the first fully-automated cocktail machine in the world. It comes with a touch-screen interface that lets you order a cocktail in just two clicks.

## The Smart Mixo Two machine simplifies your life

The Smart Mixo Two measures out alcohols, juices, syrups in milliliters!

The functionalities, the precise measurements and the fresh products used in the Smart Mixo Two guarantee an excellent cocktail, every time.

## How it Works...

Use your admin interface to create your cocktail recipes or personalize the pre-configured ones.

Fill the machine's with the bottles that you want for the recipes you selected.

Use the machine's touch screen to select the cocktail you want to make.

Place a glass or the shaker in the machine.

Your cocktail is ready to be enjoyed!

To see the mixo two in action!

34
CLASSIC
COCKTAILS

LEARN MORE

Including Americano, Blue Lagoon, Campari Sour & Cosmopolitan