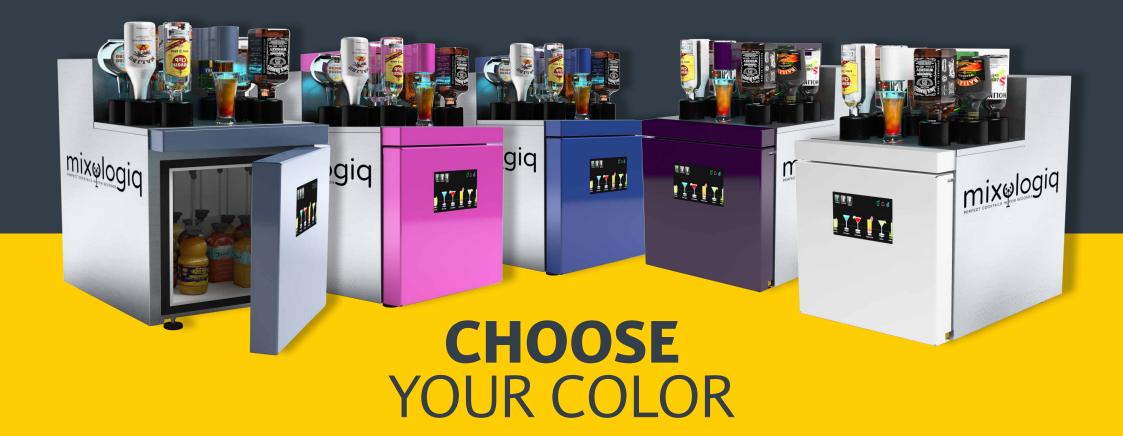

### The Mixo Two

THE SMART MIXOLOGIST

The Smart Mixo Two is the first fully-automated cocktail machine in the world. It comes with a touch-screen interface that lets you order a cocktail in just two clicks.

## The Smart Mixo Two machine simplifies your life

The Smart Mixo Two measures out alcohols, juices, syrups in milliliters!

The functionalities, the precise measurements and the fresh products used in the Smart Mixo Two guarantee an excellent cocktail, every time.