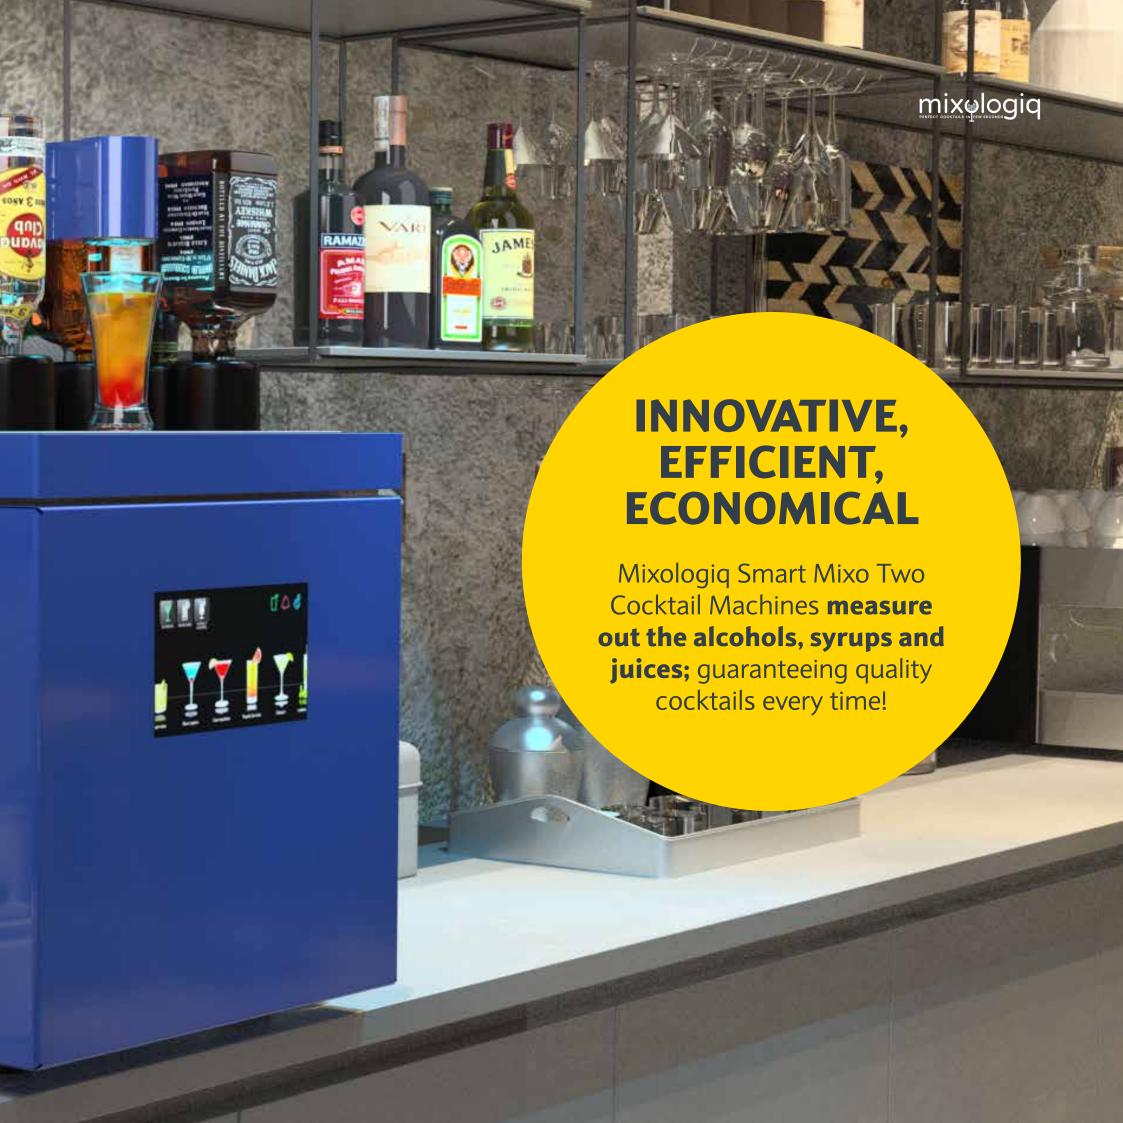

## The Smart Mixo Two machine simplifies your life

The Smart Mixo Two measures out alcohols, juices, syrups in milliliters!

The functionalities, the precise measurements and the fresh products used in the Smart Mixo Two guarantee an excellent cocktail, every time.

Thanks to its measurement system, the Smart Mixo Two can cut your production costs by preventing overpours and wastage of raw materials.

Thanks to its self-cleaning feature, the Smart Mixo Two requires very little maintenance.