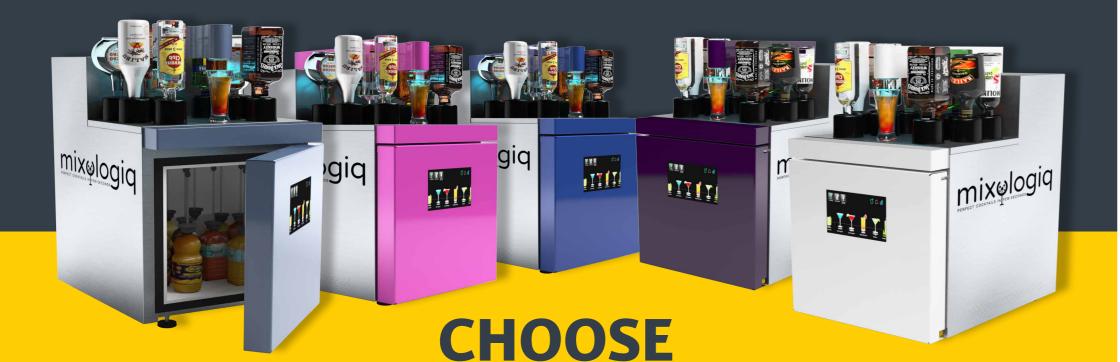

## The Mixo Two

THE SMART MIXOLOGIST

The Smart Mixo Two is the first fully-automated cocktail machine in the world. It comes with a touch-screen interface that lets you order a cocktail in just two clicks.

In less than 30 seconds, you can have your Classic, Mocktail or Signature cocktails ready, using any of the 100 preconfigured recipes that include some of the world famous; Mojito, Caipirinha, Daiquiri, Margarita, Blue Lagoon, Piña Colada, Sex on the Beach, Caipiroska, Cosmopolitan, and the list goes on.

These recipes are also personalizable, allowing you to make Signature Cocktails.

INNOVATIVE
SIMPLIFIES YOUR LIFE

YOUR COLOR

CLICKS
TO ORDER COCKTAIL

SECONDS TO MAKE COCKTAIL 150
COCKTAILS
BEFORE RELOAD

300
RECIPES
PROGRAMMED