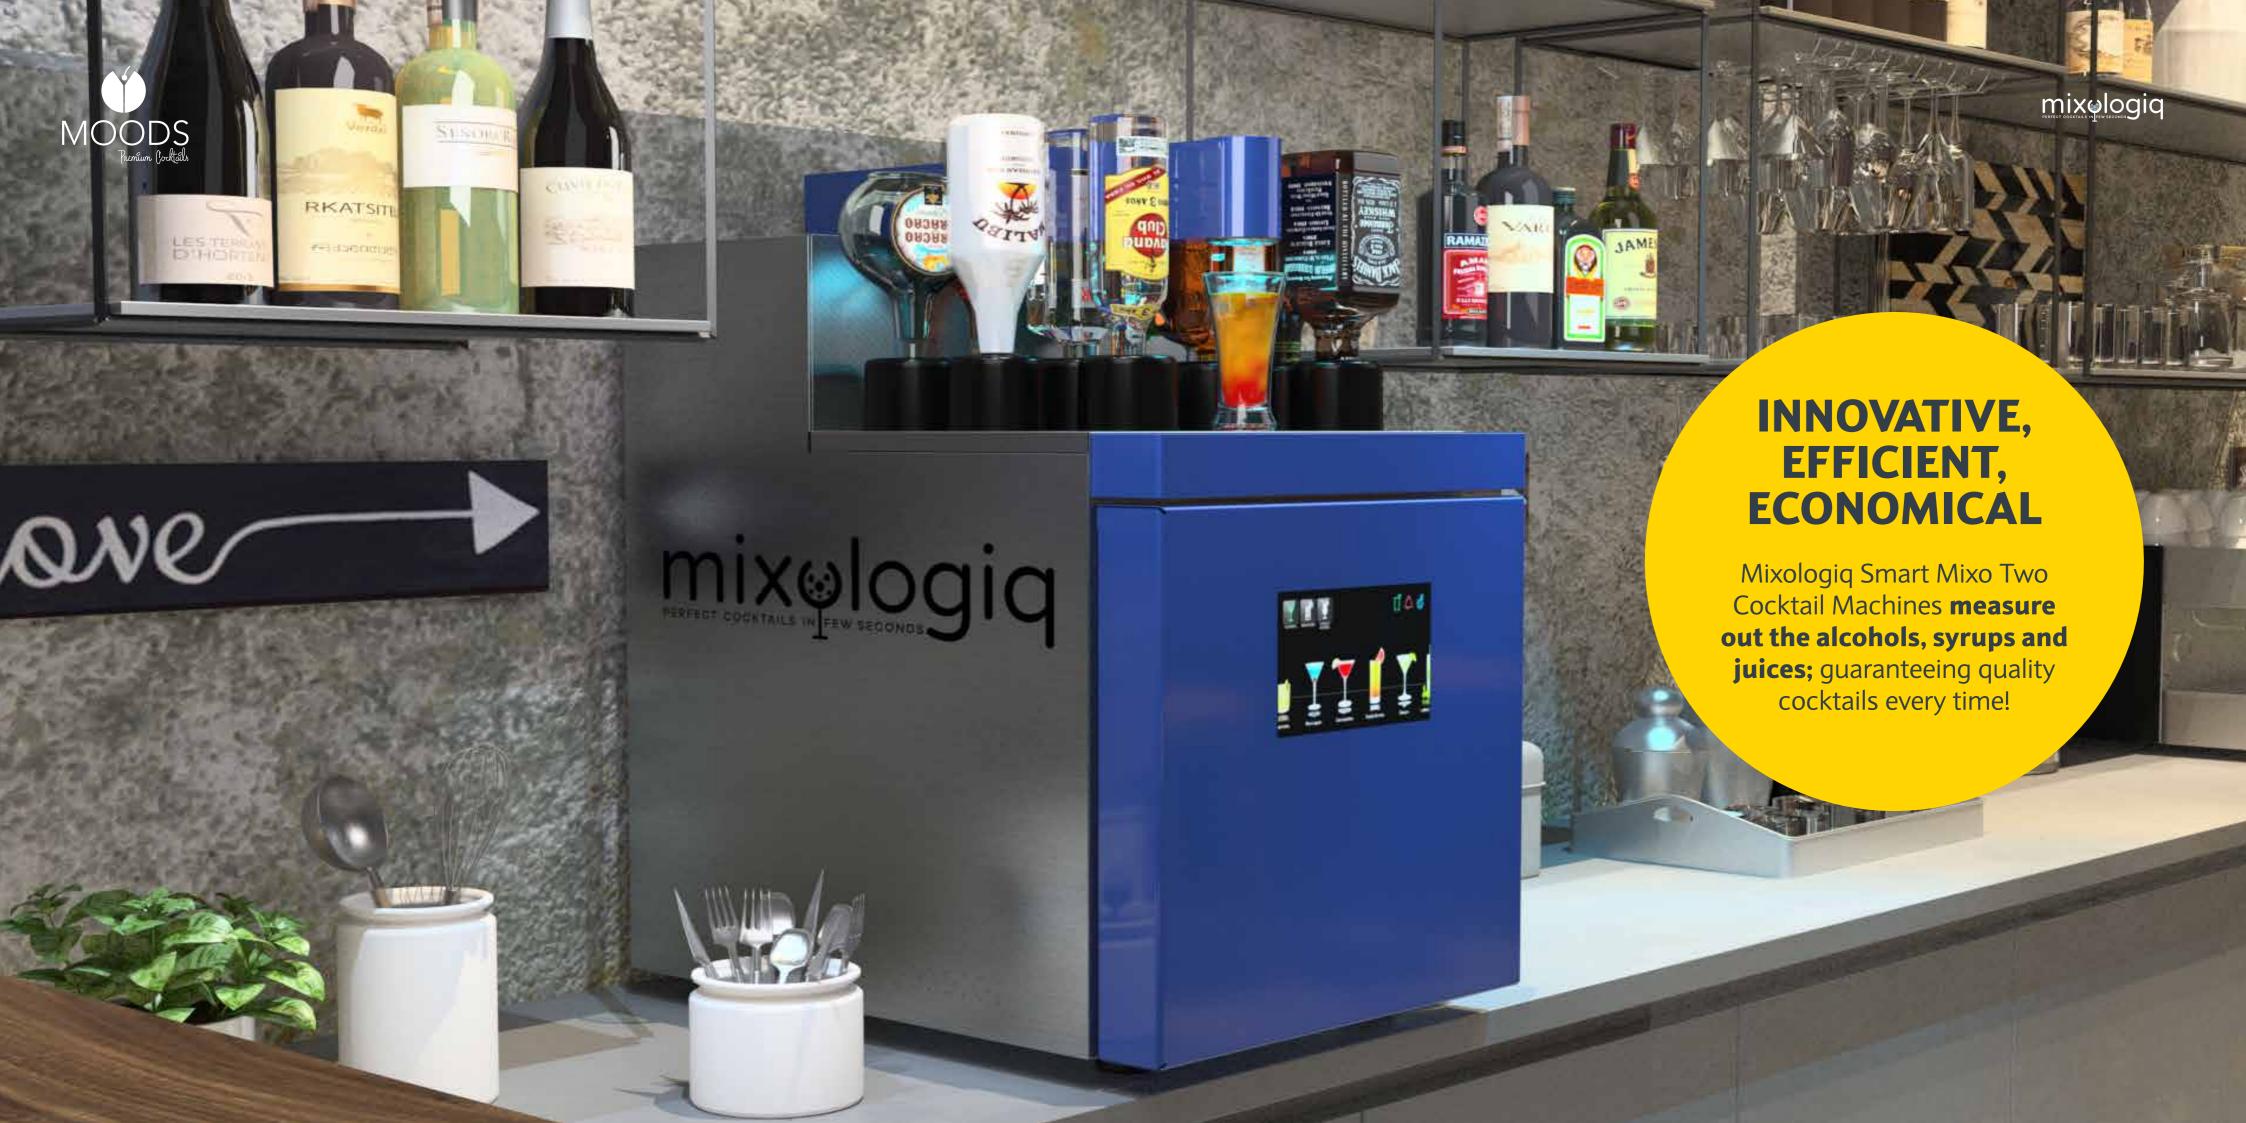

## The Mixo Two

THE SMART MIXOLOGIST

The Smart Mixo Two is the first fully-automated cocktail machine in the world. It comes with a touch-screen interface that lets you order a cocktail in just two clicks.

# The Smart Mixo Two machine simplifies your life

The Smart Mixo Two measures out alcohols, juices, syrups in milliliters!

The functionalities, the precise measurements and the fresh products used in the Smart Mixo Two guarantee an excellent cocktail, every time.

Thanks to its measurement system, the Smart Mixo Two can cut your production costs by preventing overpours and wastage of raw materials.

Thanks to its self-cleaning feature, the Smart Mixo Two requires very little maintenance.

The touch-screen interface offers user management and rights management functionalities to ensure secure access and use of the Smart Mixo Two.