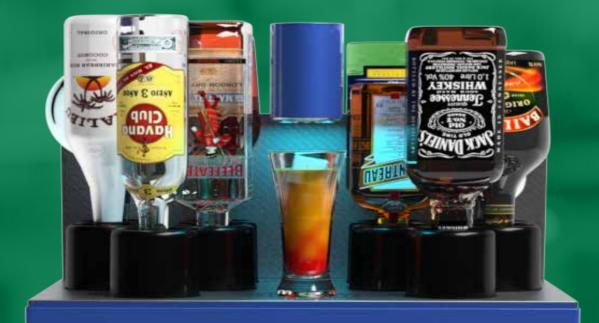

## How it Works...

Use your admin interface to create your cocktail recipes or personalize the pre-configured ones.

Fill the machine's with the bottles that you want for the recipes you selected.

Use the machine's touch screen to select the cocktail you want to make.

Place a glass or the shaker in the machine.

Your cocktail is ready to be enjoyed!

To see the mixo two in action!