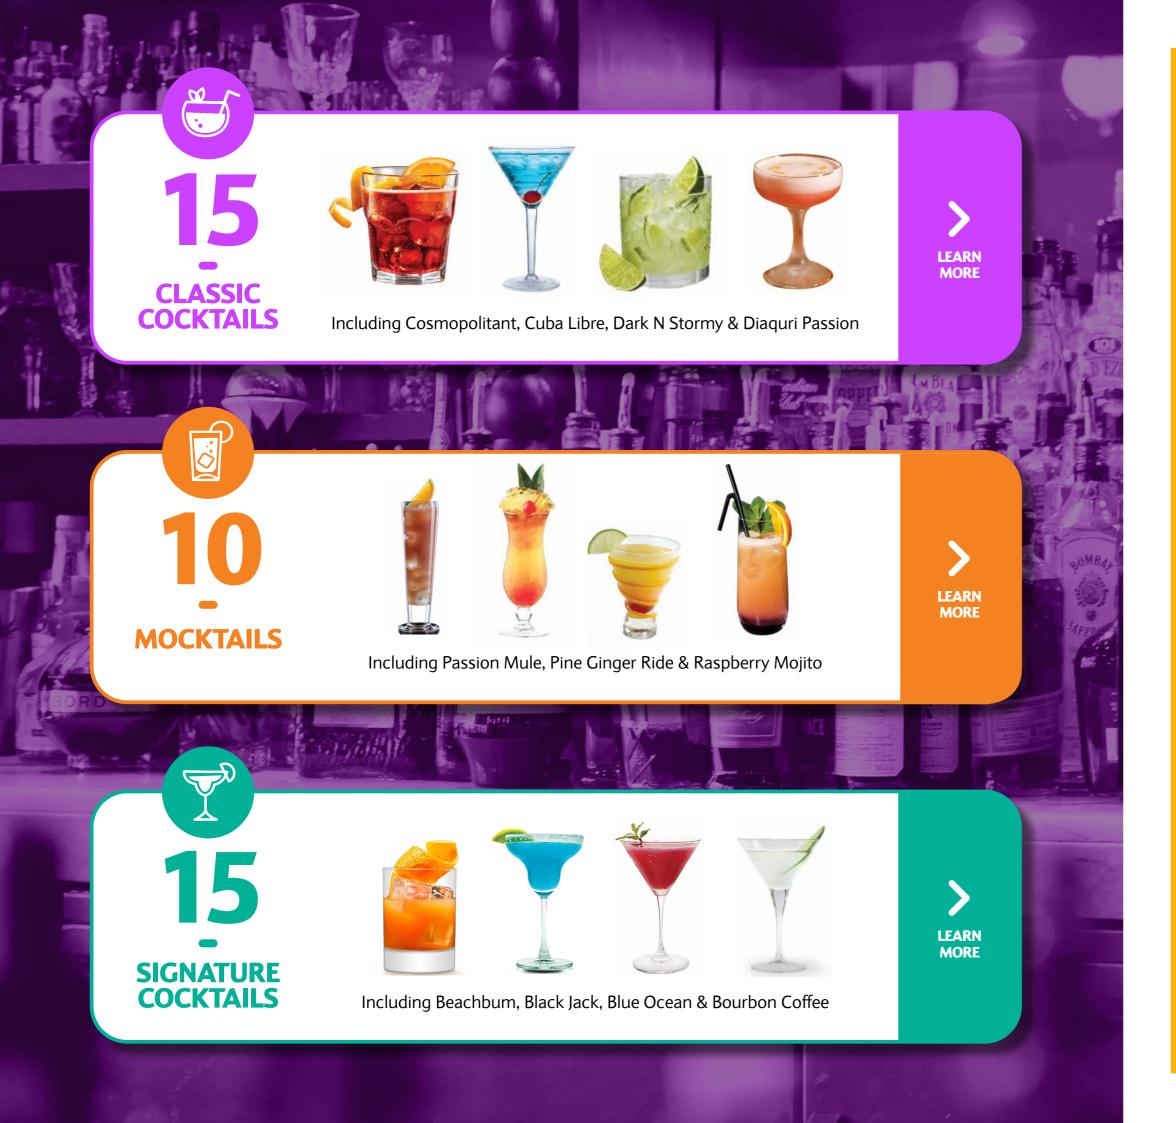

In less than 30 seconds, you can have your Classic, Mocktail or Signature cocktails ready, using any of the 100 preconfigured recipes that include some of the world famous; Mojito, Caipirinha, Daiquiri, Margarita, Blue Lagoon, Piña Colada, Sex on the Beach, Caipiroska, Cosmopolitan, and the list goes on.

These recipes are also personalizable, allowing you to make Signature Cocktails.

INNOVATIVE
SIMPLIFIES YOUR LIFE

YOUR COLOR

CLICKS
TO ORDER COCKTAIL

SECONDS TO MAKE COCKTAIL 150
COCKTAILS
BEFORE RELOAD

300
RECIPES
PROGRAMMED