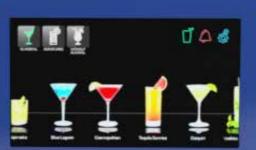

The touch-screen interface offers user management and rights management functionalities to ensure secure access and use of the Smart Mixo Two.

## How it Works...

Use your admin interface to create your cocktail recipes or personalize the pre-configured ones.

Fill the machine's with the bottles that you want for the recipes you selected.

Use the machine's touch screen to select the cocktail you want to make.