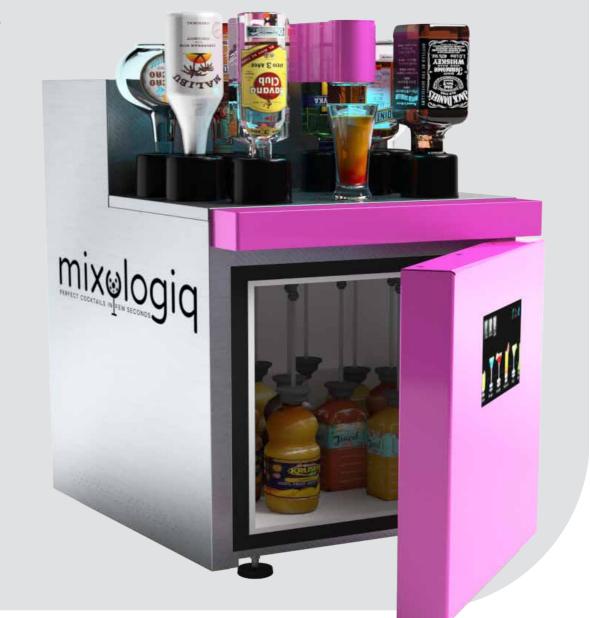

## The Mixo Two

THE SMART MIXOLOGIST

The Smart Mixo Two is the first fully-automated cocktail machine in the world. It comes with a touch-screen interface that lets you order a cocktail in just two clicks.

In less than 30 seconds, you can have your Classic, Mocktail or Signature cocktails ready, using any of the 100 preconfigured recipes that include some of the world famous; Mojito, Caipirinha, Daiquiri, Margarita, Blue Lagoon, Piña Colada, Sex on the Beach, Caipiroska, Cosmopolitan, and the list goes on.

# The Smart Mixo Two machine simplifies your life

The Smart Mixo Two measures out alcohols, juices, syrups in milliliters!

The functionalities, the precise measurements and the fresh products used in the Smart Mixo Two guarantee an excellent cocktail, every time.

Thanks to its measurement system, the Smart Mixo Two can cut your production costs by preventing overpours and wastage of raw materials.

Thanks to its self-cleaning feature, the Smart Mixo Two requires very little maintenance.

Materials Stainless steel, Aluminum,

Plastic, Isolant PU

**Number of non-refrigerated bottles** 10

**Number of refrigerated bottles** 10

**Liquid and ingredients adjustment** Automatic

**Drink cooling** Average 4 °C

Front and side panels Stainless steel

**Number of programmable recipes** Unlimited

**Capacity of movable** Yes – 0,7 cl water collecting tray

**Opening door size** Left-hand opening door

**Furnished accessories** 10 caps for bottles

2 shakers

1 glass for calibration3 cuves for cleaning

mixulogiq