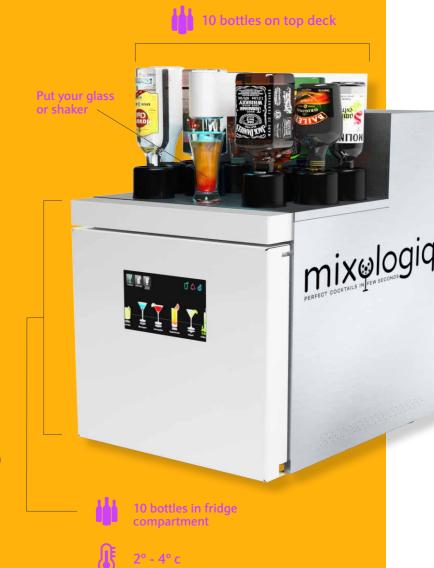

## The Mixo Two

THE SMART MIXOLOGIST

The Smart Mixo Two is the first fully-automated cocktail machine in the world. It comes with a touch-screen interface that lets you order a cocktail in just two clicks.

In less than 30 seconds, you can have your Classic, Mocktail or Signature cocktails ready, using any of the 100 preconfigured recipes that include some of the world famous; Mojito, Caipirinha, Daiquiri, Margarita, Blue Lagoon, Piña Colada, Sex on the Beach, Caipiroska, Cosmopolitan, and the list goes on.

## How it Works...

Use your admin interface to create your cocktail recipes or personalize the pre-configured ones.

Fill the machine's with the bottles that you want for the recipes you selected.

Use the machine's touch screen to select the cocktail you want to make.

Place a glass or the shaker in the machine.

Your cocktail is ready to be enjoyed!

To see the mixo two in action!

Materials Stainless steel, Aluminum,

Plastic, Isolant PU

**Number of non-refrigerated bottles** 10

**Number of refrigerated bottles** 10

**Liquid and ingredients adjustment** Automatic

**Drink cooling** Average 4 °C