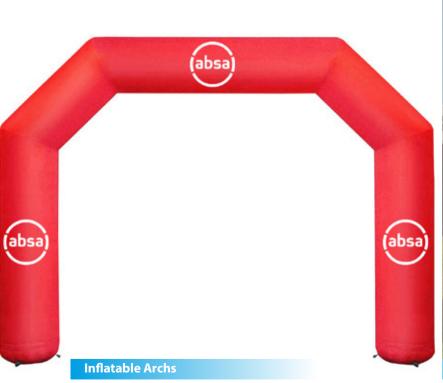

a suite of solutions that are visually spectacular and offer a range of versatile configurations that will transform your BTL marketing campaigns.

Easily adaptable, they can be set up in many different ways including single, double, triple and multiple-span configurations, transforming virtually any outdoor space into a polished, professional and cutting-edge brand experience zone.

To ensure you realize return on your investment our proposition is 360°:



Conceptualise & Design



Source & Purchase



Deploy & Manage



Store & Maintain



# **Custom Branded Structures**

Our branded tents have the dual purpose of providing both eyecatching branding as well as shelter.

These are ideal for promotions, festivals, sports events and golf days.









## **Custom Branded Inflatables**







### **Custom Mobile Showroom**

At Simply Hot, we design and fabricate showcase and sales trailers and containers for your products and services. Whether you are in the automobile industry, financial, FMCG or healthcare, we have solutions that will work for you.

These custom showrooms include modern amenities and high-tech features to help your business gain more attention. You can add luxury seating, entertainment centers, air conditioning, and other comforts to help your potential customers relax during an outdoor event.







## **Screens**

We take visual content to the next level of visibility with ultra clear display screens for your events.



## **Audio & Lighting**

An extensive inventory of processors, line mixers, effect processors, microphones and indoor ambience lighting