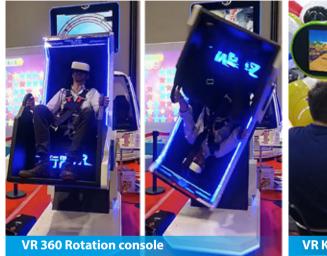

### **Mixed Reality Technology**

- VR 360 Rotation Console
- VR Racing Console
- VR Kids Console
- VR Biking Console
- VR Headset Console