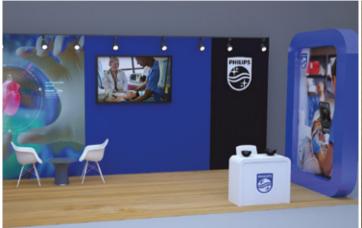

#### **Exhibition Stands**

- M Series Custom Modular Stands
- C Series Modular Stands
- F Series Fabric Pop Up Stands

# M-Series Custom Modular Stands

M-series are our custom modular stands perfect for mega tradeshows. Applying the best architectural framework and lighting combined with fully custom fabricated elements and interactive digital solutions.