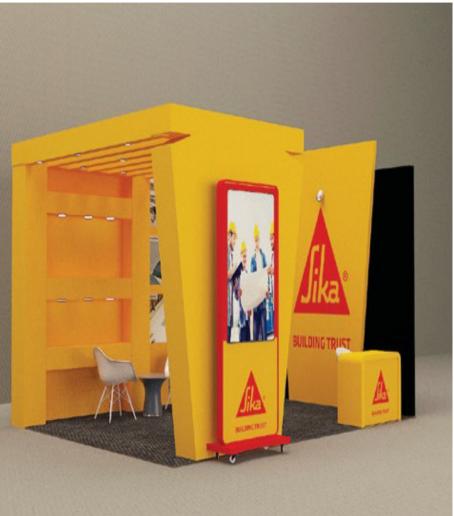

#### **Exhibition Stands**

- M Series Custom Modular Stands
- C Series Modular Stands
- F Series Fabric Pop Up Stands

# M-Series Custom Modular Stands

M-series are our custom modular stands perfect for mega tradeshows. Applying the best architectural framework and lighting combined with fully custom fabricated elements and interactive digital solutions.