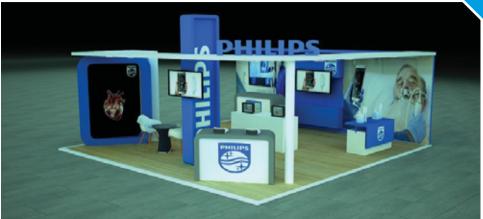

# **C-Series Bespoke Stands**

Using cellluka flexible PVC foam sheets and aluminum framework we approach custom stand design and build differently.

Bespoke exhibition stand hire might sound like an oxymoron, but our unique formula is helping brands achieve more for less.

No longer is stunning custom exhibiting stands the preserve for those investing huge sums of money. By investing less on the architecture and storage costs, we make sure your stands are unique and reusable.

# M-Series Custom Modular Stands

M-series are our custom modular stands perfect for mega tradeshows. Applying the best architectural framework and lighting combined with fully custom fabricated elements and interactive digital solutions.