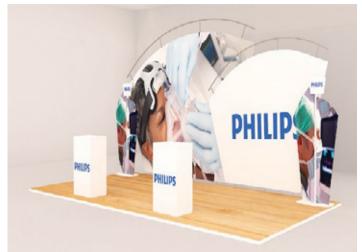

# **C-Series Bespoke Stands**

Using cellluka flexible PVC foam sheets and aluminum framework we approach custom stand design and build differently.

Bespoke exhibition stand hire might sound like an oxymoron, but our unique formula is helping brands achieve more for less.

No longer is stunning custom exhibiting stands the preserve for those investing huge sums of money. By investing less on the architecture and storage costs, we make sure your stands are unique and reusable.

# M-Series Custom Modular Stands

M-series are our custom modular stands perfect for mega tradeshows. Applying the best architectural framework and lighting combined with fully custom fabricated elements and interactive digital solutions.