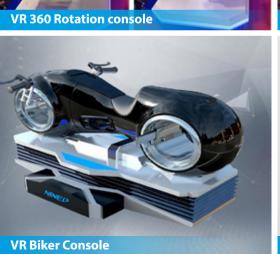

### **Mixed Reality Technology**

- VR 360 Rotation Console
- VR Racing Console
- VR Kids Console
- VR Biking Console
- VR Headset Console