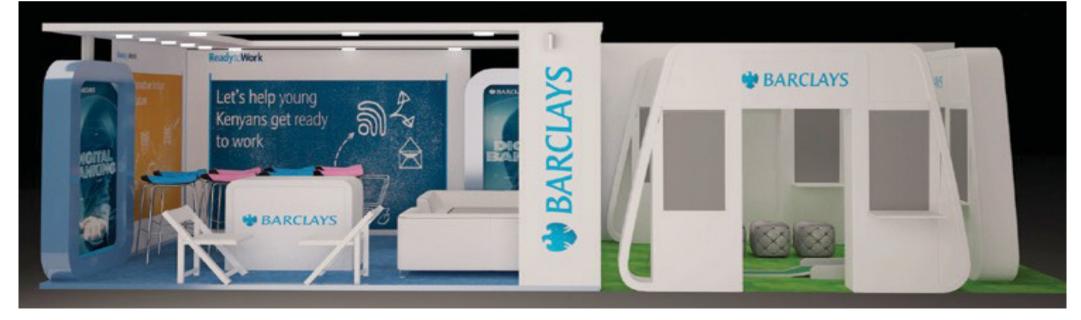

# **C-Series Bespoke Stands**

Using cellluka flexible PVC foam sheets and aluminum framework we approach custom stand design and build differently.

Bespoke exhibition stand hire might sound like an oxymoron, but our unique formula is helping brands achieve more for less.

No longer is stunning custom exhibiting stands the preserve for those investing huge sums of money. By investing less on the architecture and storage costs, we make sure your stands are unique and reusable.

# M-Series Custom Modular Stands

M-series are our custom modular stands perfect for mega tradeshows. Applying the best architectural framework and lighting combined with fully custom fabricated elements and interactive digital solutions.