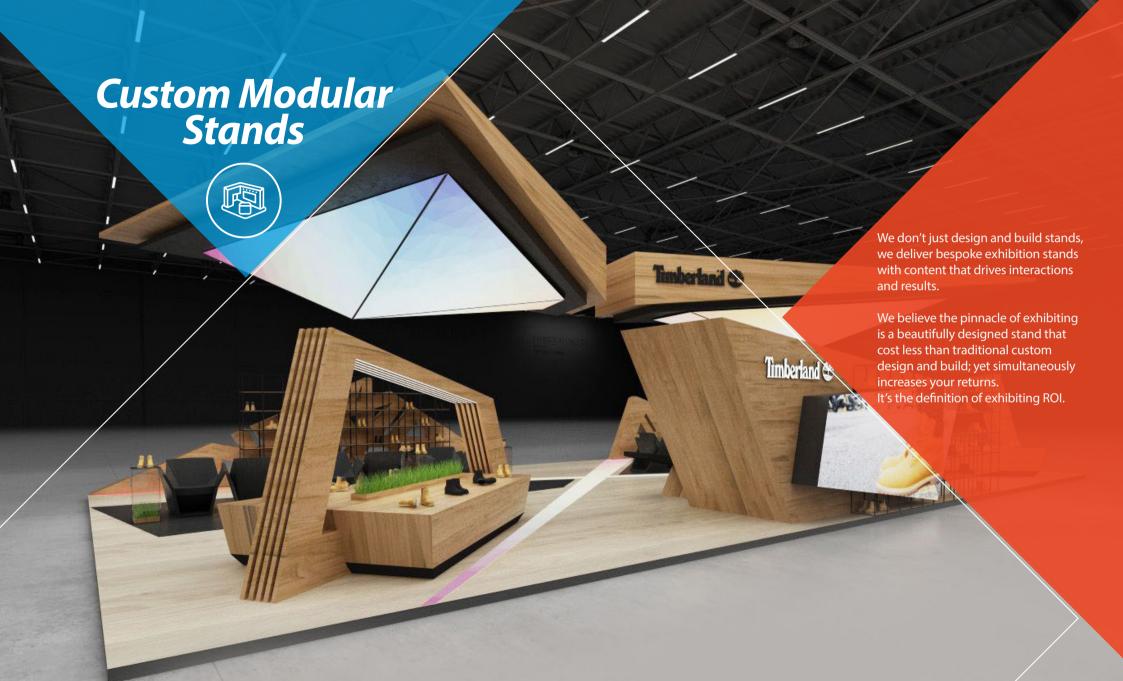

# M-Series Custom Modular Stands

M-series are our custom modular stands perfect for mega tradeshows. Applying the best architectural framework and lighting combined with fully custom fabricated elements and interactive digital solutions.