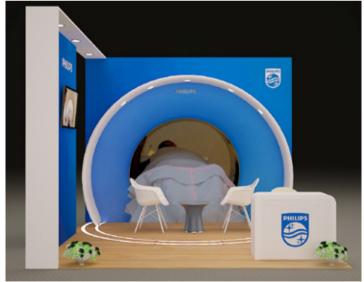

#### **Exhibition Stands**

- M Series Custom Modular Stands
- C Series Modular Stands
- F Series Fabric Pop Up Stands

# M-Series Custom Modular Stands

M-series are our custom modular stands perfect for mega tradeshows. Applying the best architectural framework and lighting combined with fully custom fabricated elements and interactive digital solutions.