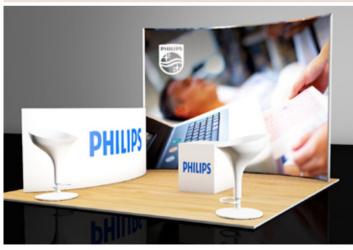

#### **Exhibition Stands**

- M Series Custom Modular Stands
- C Series Modular Stands
- F Series Fabric Pop Up Stands

# M-Series Custom Modular Stands

M-series are our custom modular stands perfect for mega tradeshows. Applying the best architectural framework and lighting combined with fully custom fabricated elements and interactive digital solutions.