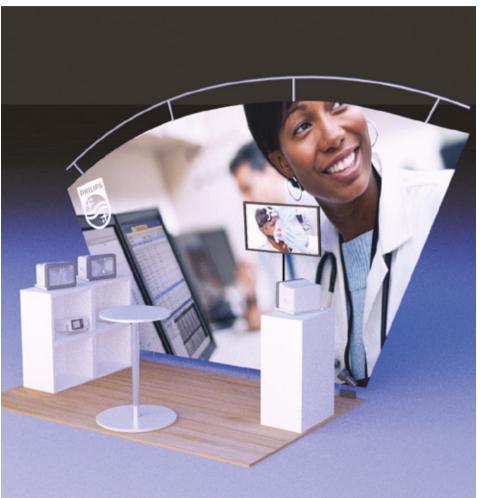

#### **Exhibition Stands**

- M Series Custom Modular Stands
- C Series Modular Stands
- F Series Fabric Pop Up Stands

# **C-Series Bespoke Stands**

Using cellluka flexible PVC foam sheets and aluminum framework we approach custom stand design and build differently.

Bespoke exhibition stand hire might sound like an oxymoron, but our unique formula is helping brands achieve more for less.

No longer is stunning custom exhibiting stands the preserve for those investing huge sums of money. By investing less on the architecture and storage costs, we make sure your stands are unique and reusable.